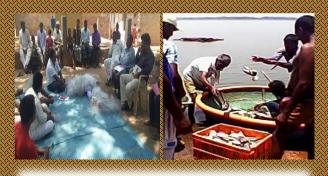

The methodology followed for the study comprises obtaining responses from the beneficiaries and other stakeholders through designed questionnaires and discussion.

Team of officers of TECSOK visited the tanks, reservoirs, rivers & canals, GP and departmental tanks and had discussion with 962 beneficiaries were interviewed, obtained information from 29 implementing officers, 31 Fisheries Co-operative Societies and Focus Group Discussion were held, data has been collected through structured questionnaire and the same thing has been incorporated in the report for evaluation.

#### **Scheme Details**

The Department of Fisheries for the upliftment of traditional and poor fishermen to carry out fishing activity has come out with the scheme "supply of FISHERY REQUISITE KIT". During the year 2009-10, under the scheme, the poor and the traditional fishermen were given net and requisites useful to carry out fishing activity on daily basis for economic development for their living. The scheme covers coastal and inland traditional fishermen. Under the scheme the kit consisting of net and other requisites worth Rs.5,000/- are given with 100% subsidy to the

coastal and inland fishermen involving in traditional capture fisheries. During the year 2013-14, the subsidy amount has been increased to Rs.10,000/- from Rs.5,000/-.

Coracle

Net

Under this scheme traditional fishermen in coastal and as well as inland regions are provided with fishery requisites like net, coracle, plastic crates and other requisites from a cafeteria of 53 fishery requisites constituting the kit. The unit cost of the scheme (value of requisites the beneficiary fisher person can opt for amongst the 53 items) is Rs.5,000/- until 2012-13 the subsidy amount has been increased to Rs.10,000/-. Kits are supplied at 100% subsidy. This benefit is given once in three years.