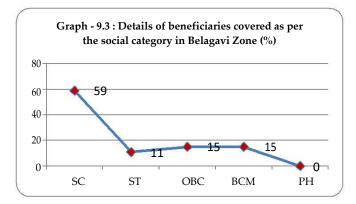

- Based on the discussion held with the beneficiaries, stakeholders, Department of Fisheries officials and implementing officers viz., Director, JD, DDs, SADs, ADs Grade-1 & 2, FCS, Focus Group Discussion (FGD), elected representatives. As per ToR (1-14) & based on field visit and data analysis consolidated observations are made.
- 962 beneficiaries are covered as per the ToR for the study. Accordingly, 29% beneficiaries are covered in Bengaluru Zone and 6% are covered in Uttara Kannada Zone. Out of 962 beneficiaries, 842 beneficiaries are male (88%) and 120 are female (12%).
- 334 (35%) beneficiaries belong to SC community, 152 (16%) ST, 339 (35%) OBC, 105 (11%) BCM and 32 (3%) Physically Handicapped.
- Majority of the implementing officers (69% to 72%) have expressed Criteria, the fishermen should be the member of Fisheries Co-operative Society for the last 3 years