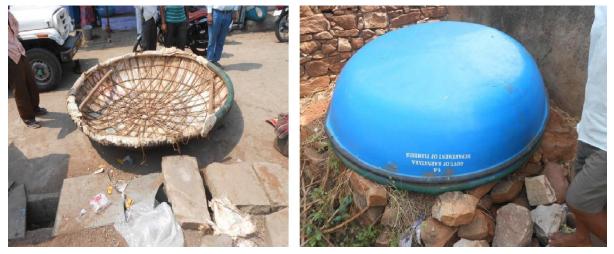

coastal and inland fishermen involving in traditional capture fisheries. During the year 2013-14, the subsidy amount has been increased to Rs.10,000/- from Rs.5,000/-.

Coracle

Net

Under this scheme traditional fishermen in coastal and as well as inland regions are provided with fishery requisites like net, coracle, plastic crates and other requisites from a cafeteria of 53 fishery requisites constituting the kit. The unit cost of the scheme (value of requisites the beneficiary fisher person can opt for amongst the 53 items) is Rs.5,000/- until 2012-13 the subsidy amount has been increased to Rs.10,000/-. Kits are supplied at 100% subsidy. This benefit is given once in three years.

#### Complete kit

The fishermen requires Nylon Net of different size depending on the area of fishing and water body FISHERY REQUISITE KIT adequate quantity of Sinkers, Floaters, Head Rope, Bottom Rope, Coracle, Iron weighing scale, Insulated moulded ice box, Life jacket, Crates and Two wheeler.

\* Approx.

\$ Cast Net used for fishing in tank, reservoir & river, whereas Gill Nets are used in Ponds.

Net includes net of different mesh size and requisites, net (1 putti = 4 kgs to 5 kgs of net) comprising Sinkers, Floaters, Head Rope and Bottom Rope, the cost is around Rs.7,375/- which is required for fishing in tanks, reservoir and river (Cast Net) whereas, Gill Nets are used for fishing in ponds. Apart from this, crates to handle fish catch, weighing scale to weigh the catch and ice box to transport to the sales point and to store excess catch, bicycle for mobility could have been given to the beneficiaries. The cost of coracle is around Rs.10,500/-. The recommended net requisites and allied properties are given vide Table – 4.3.