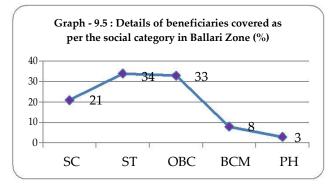

- Based on the discussion held with the beneficiaries, stakeholders, Department of Fisheries officials and implementing officers viz., Director, JD, DDs, SADs, ADs Grade-1 & 2, FCS, Focus Group Discussion (FGD), elected representatives. As per ToR (1-14) & based on field visit and data analysis consolidated observations are made.
- 962 beneficiaries are covered as per the ToR for the study. Accordingly, 29% beneficiaries are covered in Bengaluru Zone and 6% are covered in Uttara Kannada Zone. Out of 962 beneficiaries, 842 beneficiaries are male (88%) and 120 are female (12%).
- 334 (35%) beneficiaries belong to SC community, 152 (16%) ST, 339 (35%) OBC, 105 (11%) BCM and 32 (3%) Physically Handicapped.
- Majority of the implementing officers (69% to 72%) have expressed Criteria, the fishermen should be the member of Fisheries Co-operative Society for the last 3 years