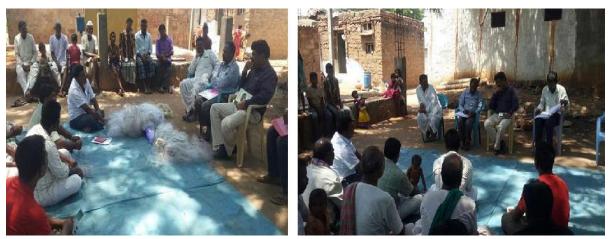

The methodology followed for the study comprises obtaining responses from the beneficiaries and other stakeholders through designed questionnaires and discussion.

Team of officers of TECSOK visited the tanks, reservoirs, rivers & canals, GP and departmental tanks and had discussion with 962 beneficiaries were interviewed, obtained information from 29 implementing officers, 31 Fisheries Co-operative Societies and Focus Group Discussion were held, data has been collected through structured questionnaire and the same thing has been incorporated in the report for evaluation.

The selection of beneficiaries is based on the principles of the scheme like social category, economic status and inherent and acquired skills of the beneficiaries.

Regarding following the guidelines in selection and extending assistance to the beneficiaries, the guidelines followed by the implementing officers (Ref. Annexure -10). According to that 69% of taluk level officers have scrutinized the application within one week and forwarded to the district level office. 31% officers have not followed the procedure. 66% of officers at the district level have re-examined endorsed the application received from the taluk level officers and forwarded to the Deputy Director of Fisheries office within a week's time. 34% of officers have not followed the procedure. 31% of the officers are not clear about the guidelines regarding implementation of the scheme.

62% of officers have followed the guidelines of distribution of FISHERY REQUISITE KIT before local elected representatives and 38% have not followed. Taluks like Koratagere, Kadur, Tarikere, Davanagere, Jagalur, Belagavi, Muddebihal, Jamakhandi, Badami, Nanjangud and Kumta. 100% of officers have informed that there is timely monitoring at the Directorate level to ascertain utilization of the benefit extended under the scheme. The details regarding transperancy, fareness and acceptability of selection of beneficiaries are tabulated vide Annexure - 9.