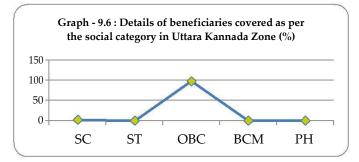

- Based on the discussion held with the beneficiaries, stakeholders, Department of Fisheries officials and implementing officers viz., Director, JD, DDs, SADs, ADs Grade-1 & 2, FCS, Focus Group Discussion (FGD), elected representatives. As per ToR (1-14) & based on field visit and data analysis consolidated observations are made.
- 962 beneficiaries are covered as per the ToR for the study. Accordingly, 29% beneficiaries are covered in Bengaluru Zone and 6% are covered in Uttara Kannada Zone. Out of 962 beneficiaries, 842 beneficiaries are male (88%) and 120 are female (12%).
- 334 (35%) beneficiaries belong to SC community, 152 (16%) ST, 339 (35%) OBC, 105 (11%) BCM and 32 (3%) Physically Handicapped.
- Majority of the implementing officers (69% to 72%) have expressed Criteria, the fishermen should be the member of Fisheries Co-operative Society for the last 3 years

There is no clear guideline for receipt and rejection of application such as criteria for selection, last date for receipt of application, reasons for selection, rejection and priority to be given to applicants, etc. Priorities while selecting the beneficiaries based on the social category, economic backwardness and gender such as General, SC/ST, OBC, BCM, Women, Destitute / Widow, Handicapped, BPL / APL, traditional and non-traditional (vocational) fishermen is not followed by implementing officers. The department has failed in implementing the scheme as conceived by giving clear guidelines to the implementing officers.