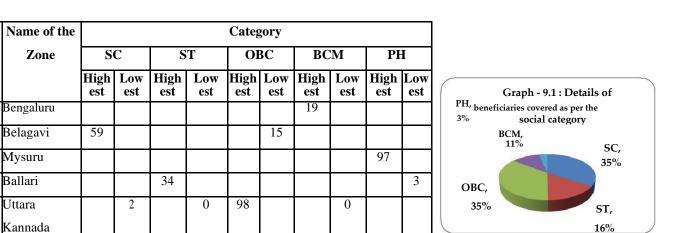

- Based on the discussion held with the beneficiaries, stakeholders, Department of Fisheries officials and implementing officers viz., Director, JD, DDs, SADs, ADs Grade-1 & 2, FCS, Focus Group Discussion (FGD), elected representatives. As per ToR (1-14) & based on field visit and data analysis consolidated observations are made.
- 962 beneficiaries are covered as per the ToR for the study. Accordingly, 29% beneficiaries are covered in Bengaluru Zone and 6% are covered in Uttara Kannada Zone. Out of 962 beneficiaries, 842 beneficiaries are male (88%) and 120 are female (12%).
- 334 (35%) beneficiaries belong to SC community, 152 (16%) ST, 339 (35%) OBC, 105 (11%) BCM and 32 (3%) Physically Handicapped.
- Majority of the implementing officers (69% to 72%) have expressed Criteria, the fishermen should be the member of Fisheries Co-operative Society for the last 3 years