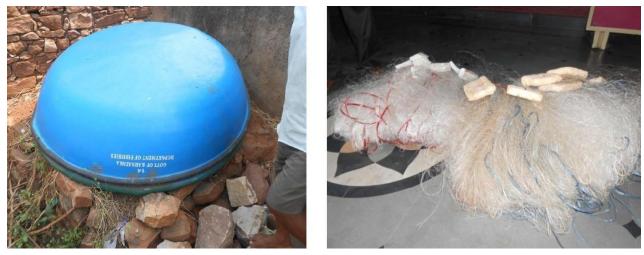

#### **Scheme Details**

The Department of Fisheries for the upliftment of traditional and poor fishermen to carry out fishing activity has come out with the scheme "supply of FISHERY REQUISITE KIT". During the year 2009-10, under the scheme, the poor and the traditional fishermen were given net and requisites useful to carry out fishing activity on daily basis for economic development for their living. The scheme covers coastal and inland traditional fishermen. Under the scheme the kit consisting of net and other requisites worth Rs.5,000/- are given with 100% subsidy to the

coastal and inland fishermen involving in traditional capture fisheries. During the year 2013-14, the subsidy amount has been increased to Rs.10,000/- from Rs.5,000/-.

Coracle

Net

Under this scheme traditional fishermen in coastal and as well as inland regions are provided with fishery requisites like net, coracle, plastic crates and other requisites from a cafeteria of 53 fishery requisites constituting the kit. The unit cost of the scheme (value of requisites the beneficiary fisher person can opt for amongst the 53 items) is Rs.5,000/- until 2012-13 the subsidy amount has been increased to Rs.10,000/-. Kits are supplied at 100% subsidy. This benefit is given once in three years.

#### Complete kit

The fishermen requires Nylon Net of different size depending on the area of fishing and water body FISHERY REQUISITE KIT adequate quantity of Sinkers, Floaters, Head Rope, Bottom Rope, Coracle, Iron weighing scale, Insulated moulded ice box, Life jacket, Crates and Two wheeler.