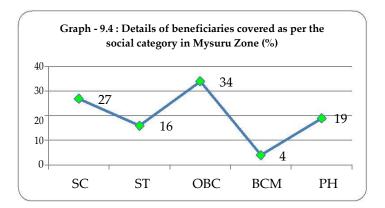

- Based on the discussion held with the beneficiaries, stakeholders, Department of Fisheries officials and implementing officers viz., Director, JD, DDs, SADs, ADs Grade-1 & 2, FCS, Focus Group Discussion (FGD), elected representatives. As per ToR (1-14) & based on field visit and data analysis consolidated observations are made.
- 962 beneficiaries are covered as per the ToR for the study. Accordingly, 29% beneficiaries are covered in Bengaluru Zone and 6% are covered in Uttara Kannada Zone. Out of 962 beneficiaries, 842 beneficiaries are male (88%) and 120 are female (12%).
- 334 (35%) beneficiaries belong to SC community, 152 (16%) ST, 339 (35%) OBC, 105 (11%) BCM and 32 (3%) Physically Handicapped.
- Majority of the implementing officers (69% to 72%) have expressed Criteria, the fishermen should be the member of Fisheries Co-operative Society for the last 3 years