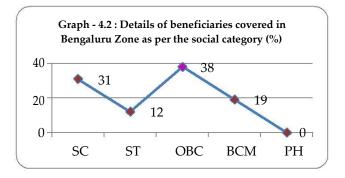

- Based on the discussion held with the beneficiaries, stakeholders, Department of Fisheries officials and implementing officers viz., Director, JD, DDs, SADs, ADs Grade-1 & 2, FCS, Focus Group Discussion (FGD), elected representatives. As per ToR (1-14) & based on field visit and data analysis consolidated observations are made.
- 962 beneficiaries are covered as per the ToR for the study. Accordingly, 29% beneficiaries are covered in Bengaluru Zone and 6% are covered in Uttara Kannada Zone. Out of 962 beneficiaries, 842 beneficiaries are male (88%) and 120 are female (12%).
- 334 (35%) beneficiaries belong to SC community, 152 (16%) ST, 339 (35%) OBC, 105 (11%) BCM and 32 (3%) Physically Handicapped.
- Majority of the implementing officers (69% to 72%) have expressed Criteria, the fishermen should be the member of Fisheries Co-operative Society for the last 3 years