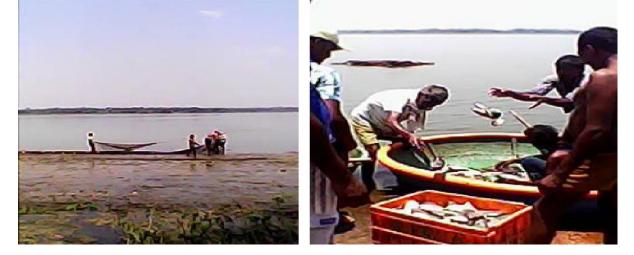

#### **Nets Used**

Two main types of nets are used across the basin – Alivi nets and Gill nets.

Currently, licensed Alivi net users contribute 88% - 92% of the fish catch from the reservoir and the nets have proved economically profitable.

Gill Nets – are used for catching all kinds of fish depending on the mesh size. Small scale fishermen usually own nets from 3 to 10 inches. The nets are used based on the period, source and location in which the fishermen operate. The fishermen change the nets based on the availability and types of fish, which is seasonal. Surface gill nets, bottom set gill nets, small shore drag net, cast nets and hook and line are the commonly used fishing tackles.

FISHERY REQUISITE KIT scheme has helped the beneficiaries in increasing catch per effort / annual catch but, it has not increase the frequency of fishing, the frequency of fishing remain same. The beneficiaries during our personal discussion and interview have informed that when once they go out for fishing in a day they would complete the entire fishing activity like fish catch and sales. The catch per unit effort has increased substantially to 16 kgs per day from 12 kgs per day (catch per day varies from taluk to taluk and zone to zone), different types of waterbody and also due to distribution and utilisation of appropriate net, coracle and fishing requisite kits. The traditional fishermen depending upon their financial condition and their skill were fishing in different waterbodies available in and around their area. They use to weave their own nets or some of them used their traditional tools for fishing (Ref. Annexure -1).