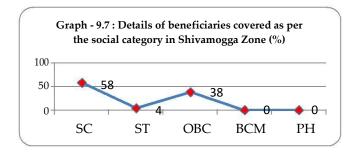

- Based on the discussion held with the beneficiaries, stakeholders, Department of Fisheries officials and implementing officers viz., Director, JD, DDs, SADs, ADs Grade-1 & 2, FCS, Focus Group Discussion (FGD), elected representatives. As per ToR (1-14) & based on field visit and data analysis consolidated observations are made.
- 962 beneficiaries are covered as per the ToR for the study. Accordingly, 29% beneficiaries are covered in Bengaluru Zone and 6% are covered in Uttara Kannada Zone. Out of 962 beneficiaries, 842 beneficiaries are male (88%) and 120 are female (12%).
- 334 (35%) beneficiaries belong to SC community, 152 (16%) ST, 339 (35%) OBC, 105 (11%) BCM and 32 (3%) Physically Handicapped.
- Majority of the implementing officers (69% to 72%) have expressed Criteria, the fishermen should be the member of Fisheries Co-operative Society for the last 3 years

There is no clear guideline for receipt and rejection of application such as criteria for selection, last date for receipt of application, reasons for selection, rejection and priority to be given to applicants, etc. Priorities while selecting the beneficiaries based on the social category, economic backwardness and gender such as General, SC/ST, OBC, BCM, Women, Destitute / Widow, Handicapped, BPL / APL, traditional and non-traditional (vocational) fishermen is not followed by implementing officers. The department has failed in implementing the scheme as conceived by giving clear guidelines to the implementing officers.